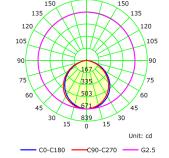

## **Product Features and Key Data**

| Applications :                   | Supermarket, office building, school, retail area, residence |
|----------------------------------|--------------------------------------------------------------|
| Luminaire Type :                 | LED Downlights                                               |
| Mounting Method :                | Recessed                                                     |
| Luminaire Optic :                | Opal diffuser                                                |
| Connected Load :                 | 20W                                                          |
| Colour Temprature :              | 4000K                                                        |
| Rated Luminous Flux :            | 2000 lm                                                      |
| Luminous Efficiency :            | 100 lm/W                                                     |
| Power Factor :                   | > 0,978                                                      |
| CRI Value :                      | > 80                                                         |
| UGR :                            | < 21 ( EN124664-1 )                                          |
| Photo Biological Class :         | Group 0 - No risk                                            |
| Luminaire Colour :               | Ral 9016 Traffic white                                       |
| Luminaire Body :                 | Aliminium injection cast body. Electrostatic powder coating  |
| Electrical version :             | With electronic transformer, switchable.                     |
| Connection method :              | Terminal                                                     |
| Mains frequency :                | 50/60 Hz                                                     |
| Mains voltage :                  | 220 - 240 V                                                  |
| Led Service ( 25° ) :            | L80 = 50.000 h                                               |
| Driver ( 220 - 240V ) :          | Tridonic, Osram or Gecem                                     |
| Ceiling Type :                   | AB - Gypsum Ceiling                                          |
|                                  | TB - Modular Ceiling                                         |
|                                  | KB - Clip-in Ceiling                                         |
| Ingress Protection (IP) rating : | IP44                                                         |
| Protection class :               | I                                                            |
| Impact resistance (IK) :         | IK04                                                         |
| Hot wire resistance :            | 650 °C                                                       |
| Ambient temperature :            | - 20 - 35 °C                                                 |
| Options :                        | 1 - 3 Hours Emergency Kit, Dali Dimmible                     |
| Accesories :                     |                                                              |