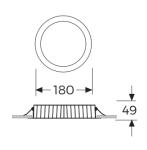

## PAREA GBP 6020DE AB40





Cutout: Ø 155

## **Product Features and Key Data**

| Applications :                   | Supermarket, office building, school, retail area, residence |
|----------------------------------|--------------------------------------------------------------|
| Luminaire Type :                 | LED Downlights                                               |
| Mounting Method :                | Recessed                                                     |
| Luminaire Optic :                | Opal diffuser                                                |
| Connected Load :                 | 20W                                                          |
| Colour Temprature :              | 4000K                                                        |
| Rated Luminous Flux :            | 2000 l