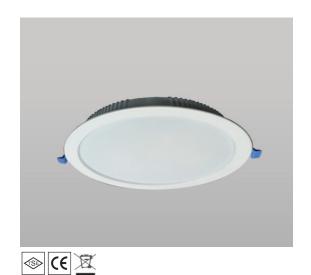

## PAREA GBP 6020DE AB40

Cutout: Ø 155

## **Product Features and Key Data**

| Applications :                   | Supermarket, office building, school, retail area, residence |
|----------------------------------|--------------------------------------------------------------|
| Luminaire Type :                 | LED Downlights                                               |
| Mounting Method :                | Recessed                                                     |
| Luminaire Optic :                | Opal diffuser                                                |
| Connected Load :                 | 20W                                                          |
| Colour Temprature :              | 4000K                                                        |
| Rated Luminous Flux :            | 2000 lm                                                      |
| Luminous Efficiency :            | 100 lm/W                                                     |
| Power Factor :                   | > 0,978                                                      |
| CRI Value :                      | > 80                                                         |
| UGR :                            | < 21 ( EN124664-1 )                                          |
| Photo Biological Class :         | Group 0 - No risk                                            |
| Luminaire Colour :               | Ral 9016 Traffic white                                       |
| Luminaire Body :                 | Aliminium injection cast body. Electrostatic powder coating  |
| Electrical version :             | With electronic transformer, switchable.                     |
| Connection method :              | Terminal                                                     |
| Mains frequency :                | 50/60 Hz                                                     |
| Mains voltage :                  | 220 - 240 V                                                  |
| Led Service ( 25° ) :            | L80 = 50.000 h                                               |
| Driver ( 220 - 240V ) :          | Tridonic, Osram or Gecem                                     |
| Ceiling Type :                   | AB - Gypsum Ceiling                                          |
|                                  | TB - Modular Ceiling                                         |
|                                  | KB - Clip-in Ceiling                                         |
| Ingress Protection (IP) rating : | IP44                                                         |
| Protection class :               | I                                                            |
| Impact resistance (IK) :         | IK04                                                         |
| Hot wire resistance :            | 650 °C                                                       |
| Ambient temperature :            | - 20 - 35 °C                                                 |
| Options :                        | 1 - 3 Hours Emergency Kit, Dali Dimmible                     |
| Accesories :                     |                                                              |